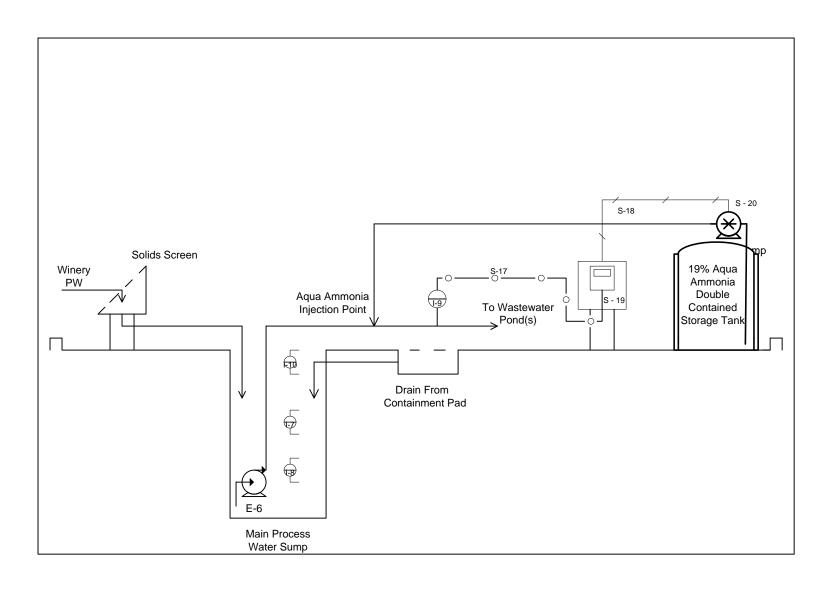

| ITEM    | QTY. | PART NO.                                             | DESCRIPTION                                                              |  |  |  |
|---------|------|------------------------------------------------------|--------------------------------------------------------------------------|--|--|--|
| E6      | 1    | SUBMERSIBLE OR ABOVE GROUND WASTEWATER TRANSFER PUMP |                                                                          |  |  |  |
| T-7     | 1    | High level switch to activate transfer pump          |                                                                          |  |  |  |
| T-8     | 1    | Low level switch to deactivate transfer pump         |                                                                          |  |  |  |
| I-9     | 1    | pH sensor                                            |                                                                          |  |  |  |
| S-17    |      |                                                      | Data signal from pH sensor to pH analyzer / controller                   |  |  |  |
| S-18    |      |                                                      | Control signal from analyzer / controller to aqua ammonia delivery pump  |  |  |  |
| S-19    | 1    | pH analyzer / controller                             |                                                                          |  |  |  |
| S-20    | 1    | Aqua ammonia delivery pump                           |                                                                          |  |  |  |
| PW Sump | 1    |                                                      | Winery process water sump typical volume between 1,000 and 3,000 gallons |  |  |  |
| I-10    | 1    | High level alarm                                     |                                                                          |  |  |  |